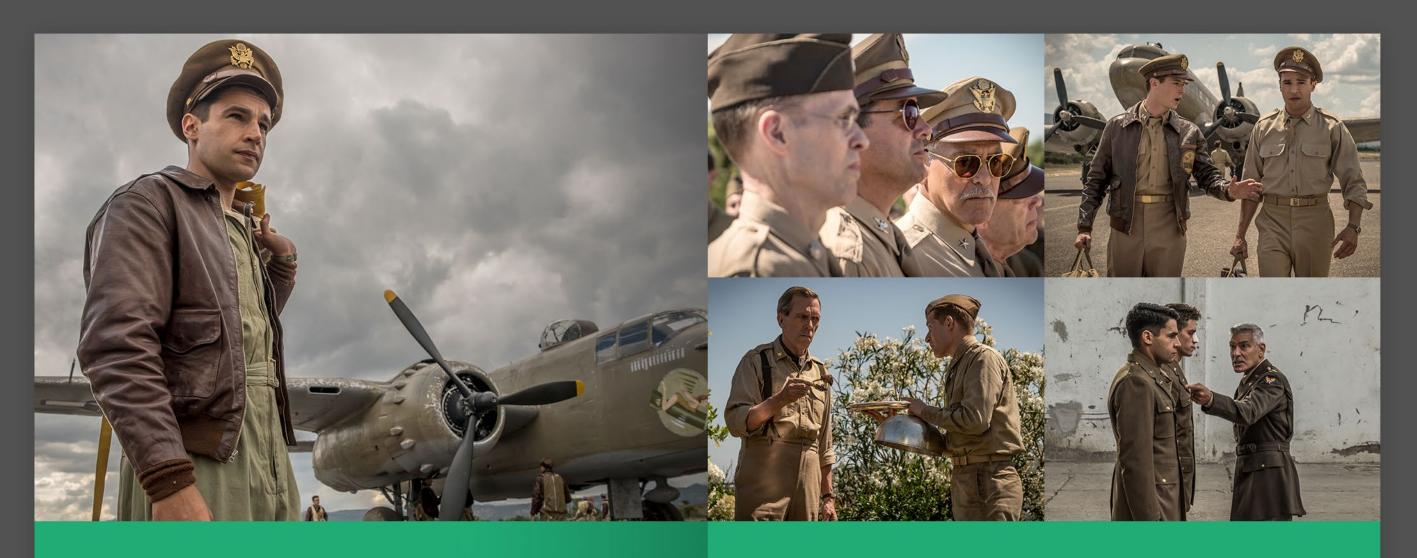

HULU FYC 2019
CONCEPT PACKAGING

HULU FYC 2019

CONCEPT PACKAGING

CATCH-22

"PLACE QUOTE HERE AND HERE."

OUTSTANDING LEAD ACTOR IN A DRAMA SERIES GEORGE CLOONEY

OUTSTANDING SUPPORTING ACTOR IN A DRAMA SERIES KYLE CHANDLER CHRISTOPHER ABBOTT HUGH LAURIE

#### CATCH-22

#### FOR YOUR CONSIDERATION

OUTSTANDING SUPPORTING ACTOR IN A DRAMA SERIES KYLE CHANDLER CHRISTOPHER ABBOTT HUGH LAURIE

OUTSTANDING LEAD ACTOR IN A DRAMA SERIES GEORGE CLOONEY

OUTSTANDING LEAD ACTOR IN A DRAMA SERIES GEORGE CLOONEY