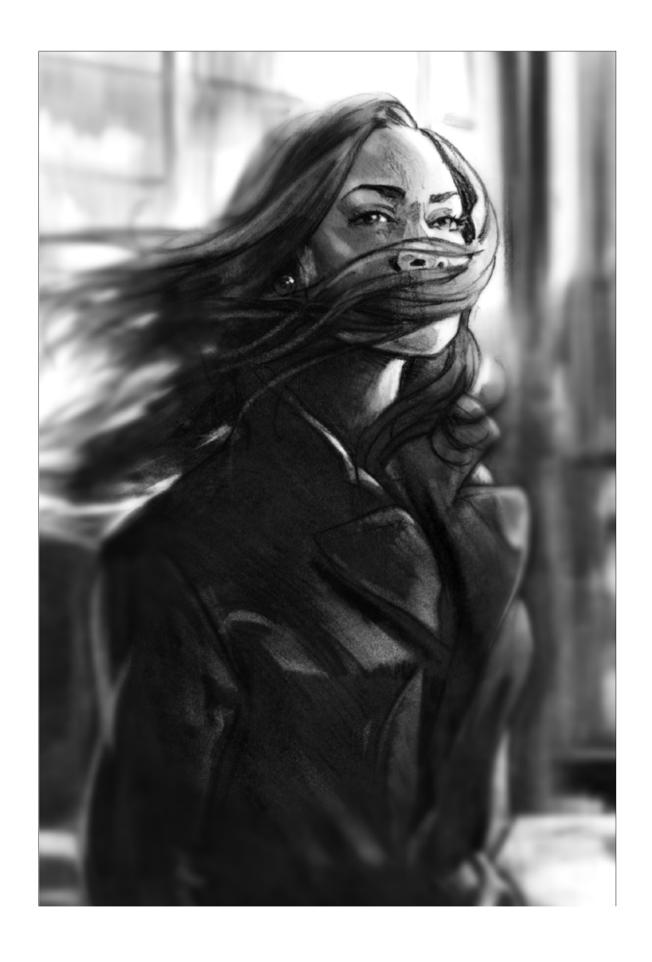

#### **FRAGMENT**

Pearson's reflection in a fragmented mirror. Symbolizing the conflict she struggles within herself. She wants to do everything to win but her values are being compromised.

TONE/COLOR

**EXPRESSIONS** 

#### **DIVIDED**

Pearson's reflection in a fragmented mirror. Symbolizing the conflict she struggles within herself. She wants to do everything to win but her values are being compromised.

TONE/COLOR