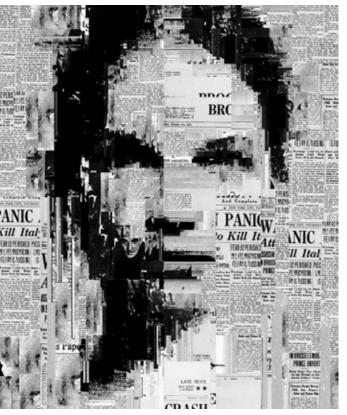

#### **RIP THROUGH**

A glamourously dressed Pearson, rips through large newspaper print tattooed with allegations and corruption scandal. She is commissioned to win hearts and minds.

TONE/COLOR