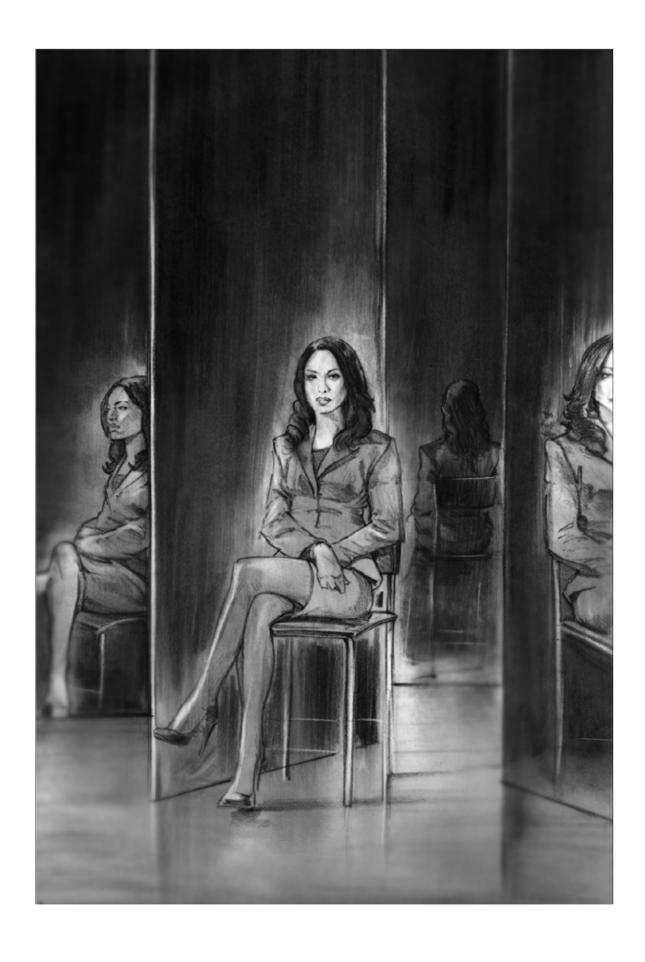

#### **MULTIPLICITY**

Pearson sits confidently. She is shot in multiple mirror angles symbolizing that she can be everywhere at once - necessary to win at the many games she's playing.

TONE/COLOR

**EXPRESSIONS** 