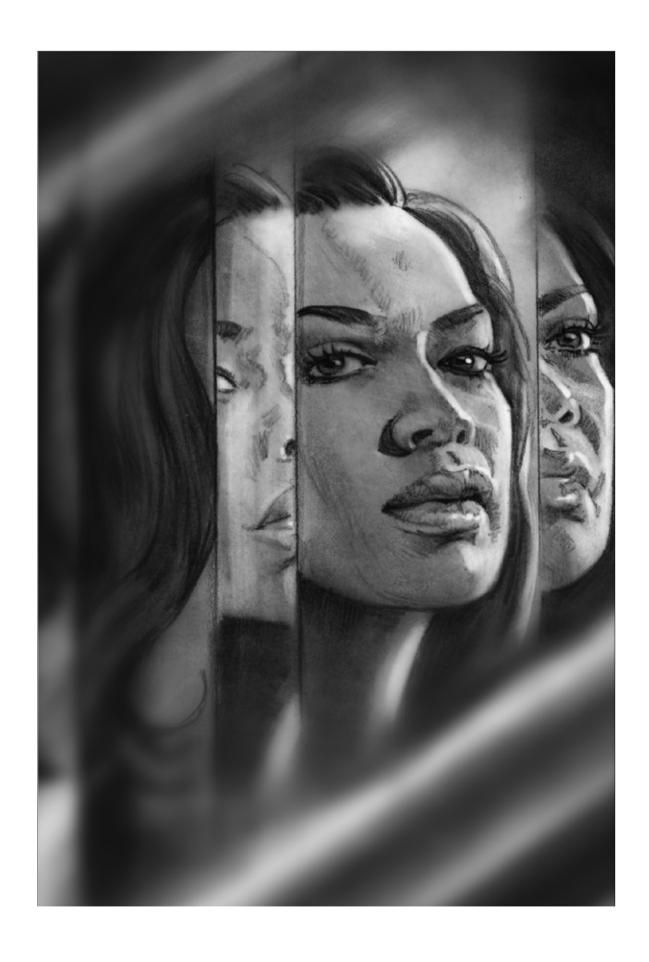

#### **MULTIPLICITY**

Pearson sits confidently. She is shot in multiple mirror angles symbolizing that she can be everywhere at once - necessary to win at the many games she's playing.

TONE/COLOR

**EXPRESSIONS** 