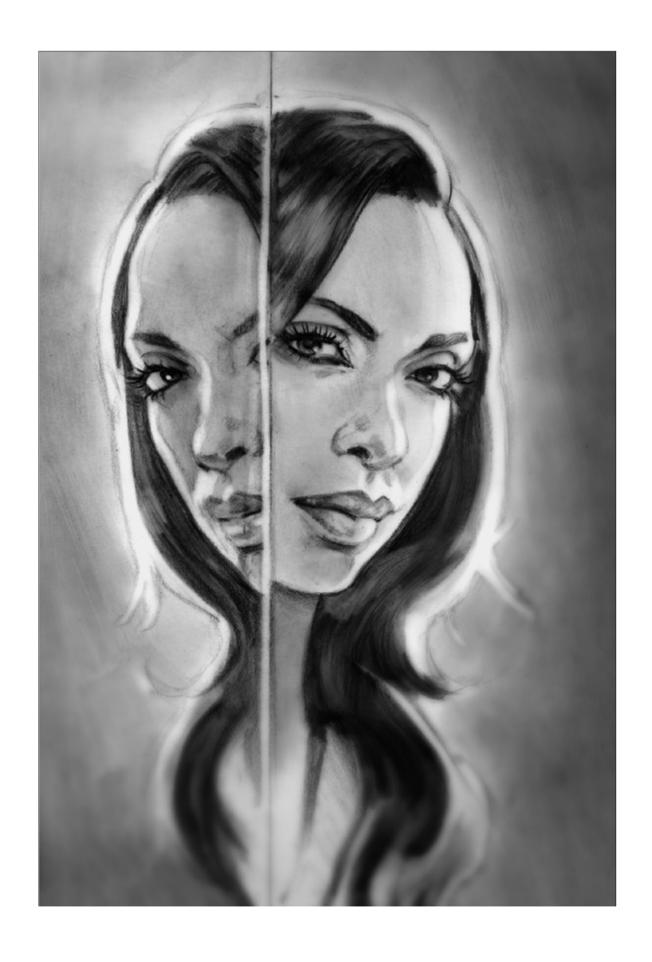

#### **INQUISITIVE**

Pearson peers around the corner mirror to investigate. The reflection on both sides symbolizes the duality her character struggles with - her moral values are being challenged.

TONE/COLOR