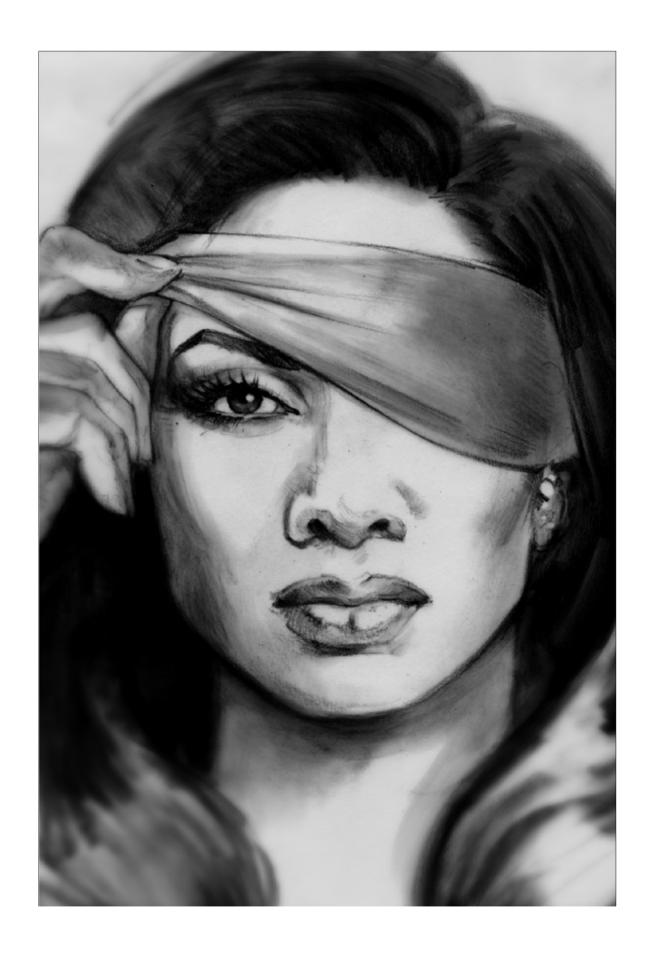

#### **TIPPING THE SCALE**

Pearson as the lady justice, blindfolded. She's tipping the scales in her favor as she peeks through to leverage any and all information to win.

TONE/COLOR