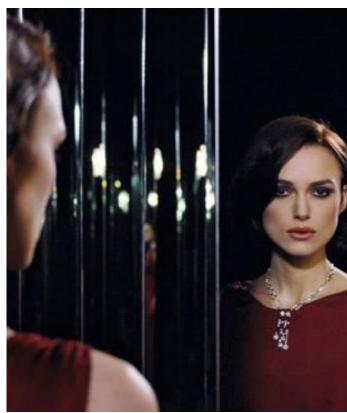

#### **INQUISITIVE**

Pearson peers around the corner mirror to investigate. The reflection on both sides symbolizes the duality her character struggles with - her moral values are being challenged.

TONE/COLOR