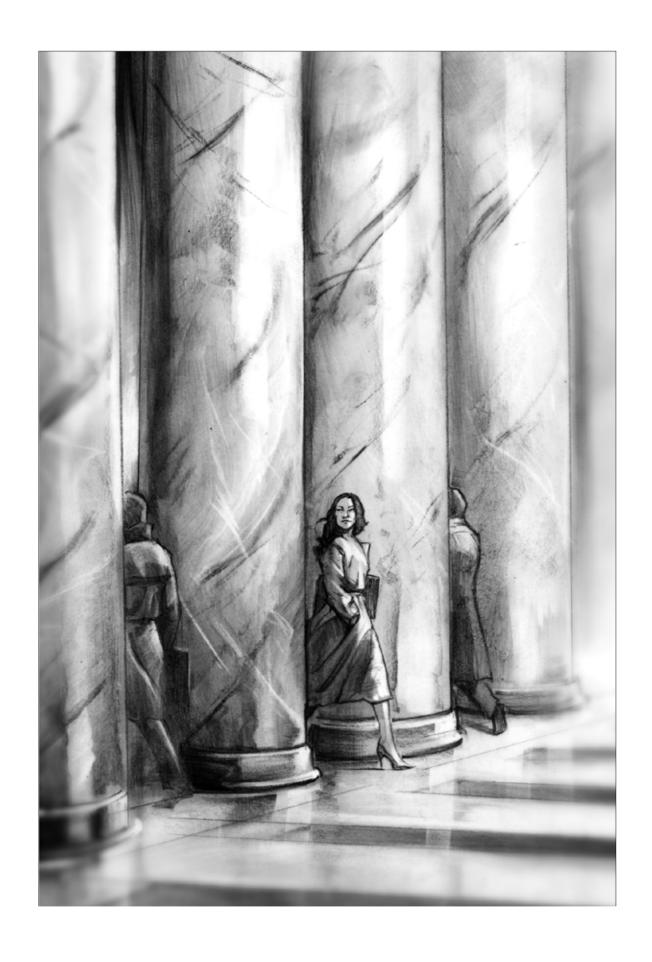

#### **BETWEEN THE LINES**

In the political cat and mouse game, one must always read between the lines. Pearson is walking through amongst the pillars as two men walk in. Who's coming and who's going?