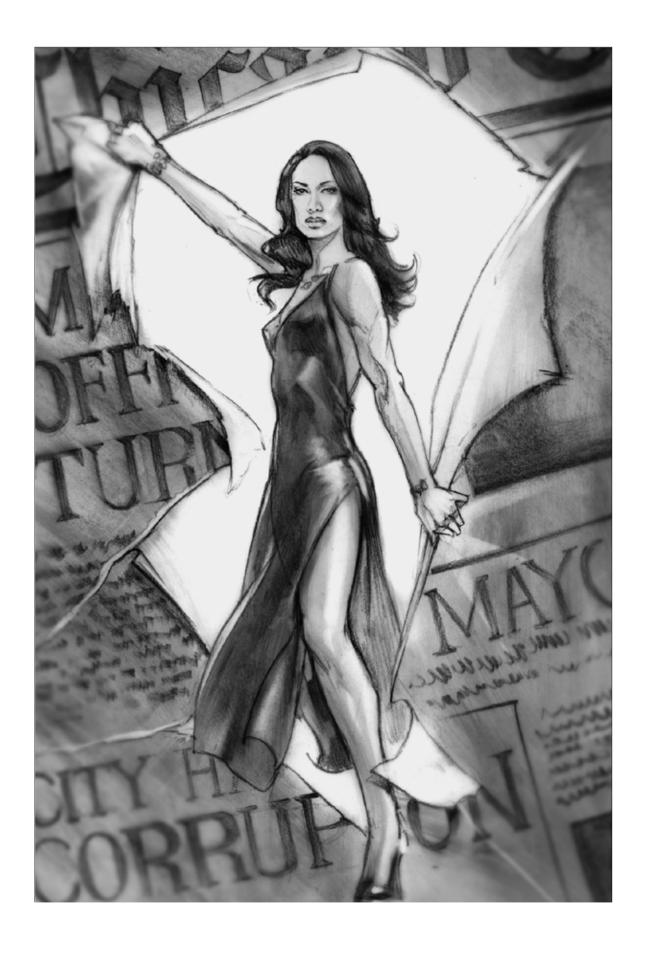

#### **RIP THROUGH**

A glamourously dressed Pearson, rips through large newspaper print tattooed with allegations and corruption scandal. She is commissioned to win hearts and minds.

TONE/COLOR