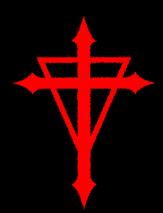

Fig. 03

Two swords represent the original two poor knights on a horse, an original templar icon. The triangle represents the Holy Trinity and the Cross is the driving force behind their campaigns.

The solar cross stands for the life giving property of the sun as well as eternal light. The four dots represent the four evangelists of the New Testament: Matthew, Mark, Luke and John.