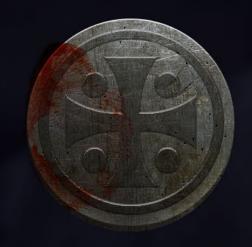

# KNIGHTFALL

ROUND 3

VERSION 16

Fig. 01

The famous standard-issue Knight's Templar Helm. Dripping in blood signifying the violent nature of the crusades.

Fig. 02

One of the most powerful symbols in all of history, the driving force behind the Knights Templar - the Crucifix is deconstructed into a wash of blood.