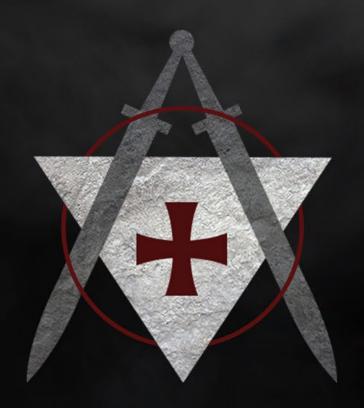

Fig. 03

Two swords represent the original two poor knights on a horse, an original templar icon. The triangle represents the Holy Trinity and the Cross is the driving force behind their campaigns.

The solar cross stands for the life giving property of the sun as well as eternal light. The four dots represent the four evangelists of the New Testament: Matthew, Mark, Luke and John.