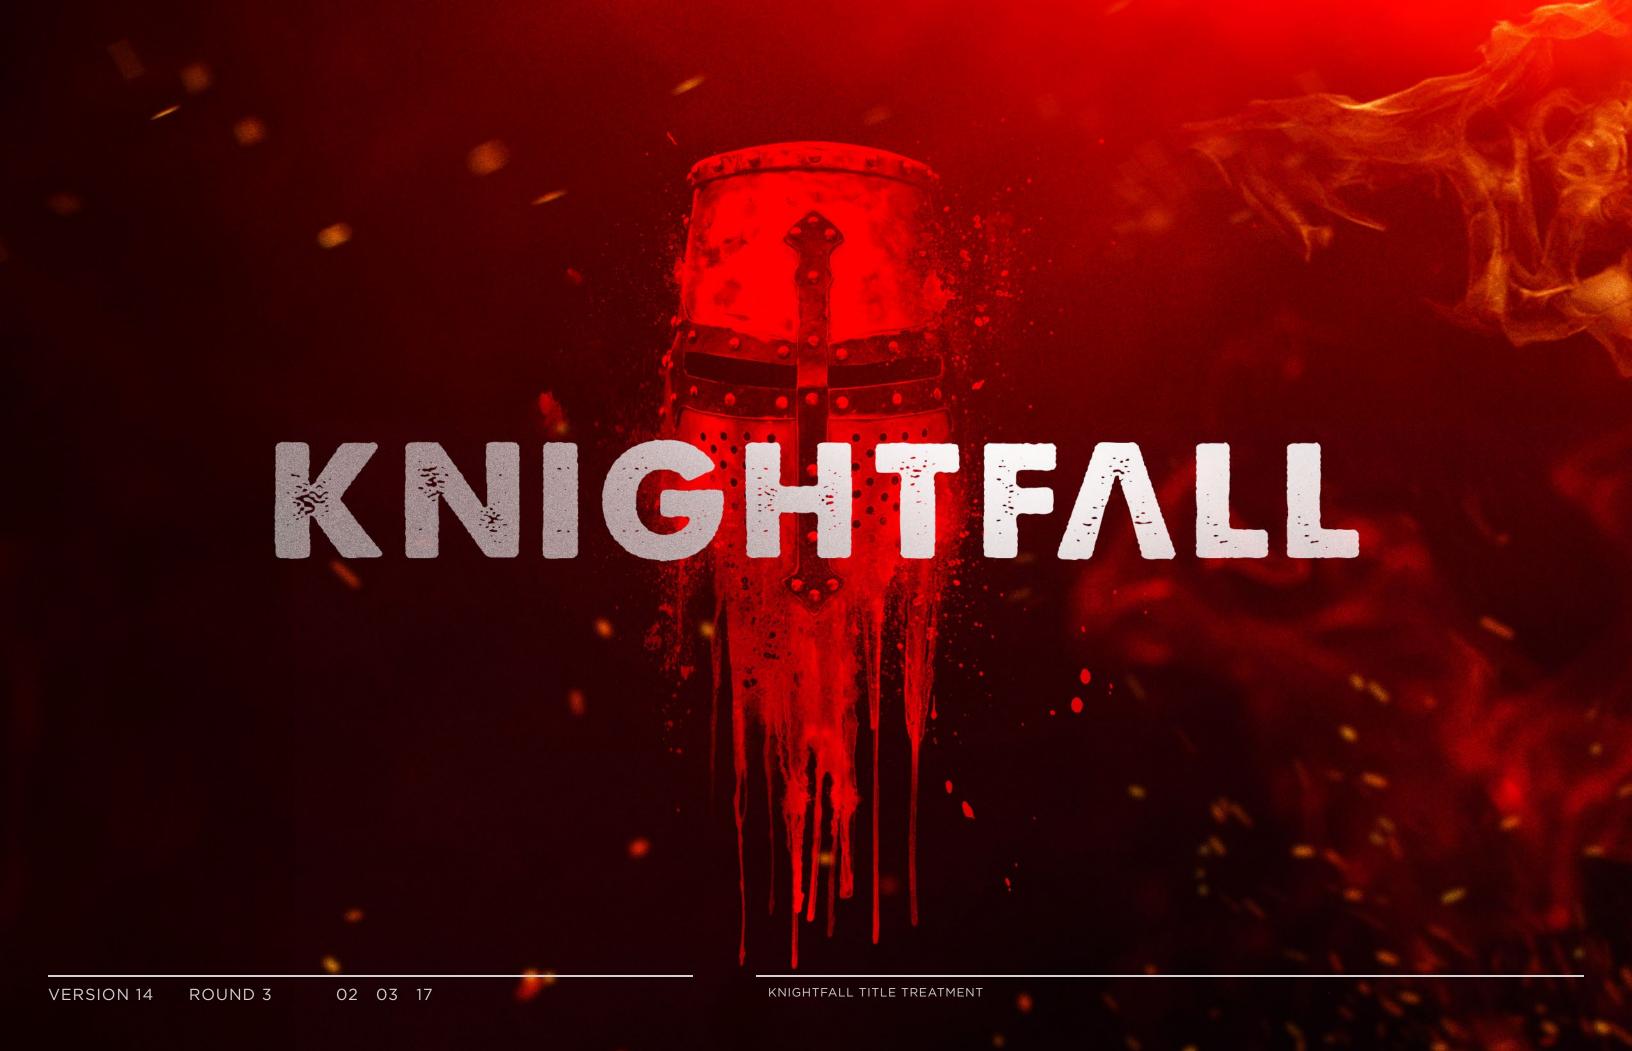

# KNIGHTFALL

ROUND 3

VERSION 16

Fig. 01

The famous standard-issue Knight's Templar Helm. Dripping in blood signifying the violent nature of the crusades.

Fig. 02

One of the most powerful symbols in all of history, the driving force behind the Knights Templar - the Crucifix is deconstructed into a wash of blood.