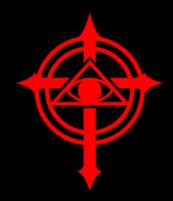

Fig. 03

Two swords represent the original two poor knights on a horse, an original templar icon. The triangle represents the Holy Trinity and the Cross is the driving force behind their campaigns.

The solar cross stands for the life giving property of the sun as well as eternal light. The four dots represent the four evangelists of the New Testament: Matthew, Mark, Luke and John.

Fig. 05

The four dots represent the four evangelists of the New Testament. The triangle represents the mysteries of the Holy Trinity.

Fig. 06

Templar grave slabs were often adorned with a cross on a stepped base. The slabs represent three virtues: Faith, Hope and Love. Their legacy persisted through death.

Fig. 07

The Eye of Providence represents the eye of God watching over all of mankind.

Fig. 08

The triangular shape signifies the mysteries of the Holy Trinity and the geometry used by the freemasons. The sign of the cross is their driving force.