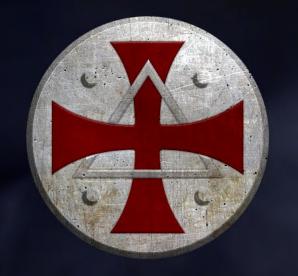

Fig. 03

Two swords represent the original two poor knights on a horse, an original templar icon. The triangle represents the Holy Trinity and the Cross is the driving force behind their campaigns.

The solar cross stands for the life giving property of the sun as well as eternal light. The four dots represent the four evangelists of the New Testament: Matthew, Mark, Luke and John.

Fig. 05

The four dots represent the four evangelists of the New Testament. The triangle represents the mysteries of the Holy Trinity.

Fig. 06

Templar grave slabs were often adorned with a cross on a stepped base. The slabs represent three virtues: Faith, Hope and Love. Their legacy persisted through death.