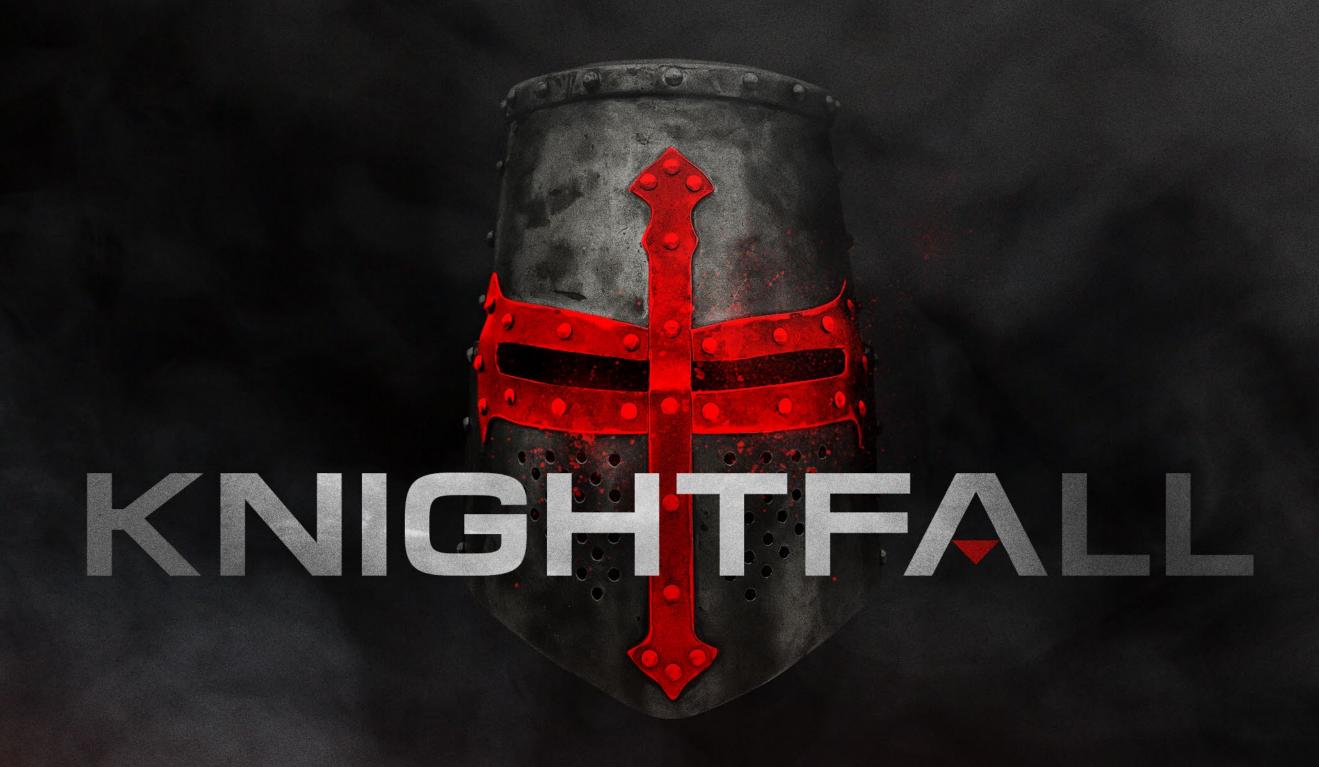

# KNIGHTFALL

ROUND 3

VERSION 16

Fig. 01

The famous standard-issue Knight's Templar Helm. Dripping in blood signifying the violent nature of the crusades.

Fig. 02

One of the most powerful symbols in all of history, the driving force behind the Knights Templar - the Crucifix is deconstructed into a wash of blood.