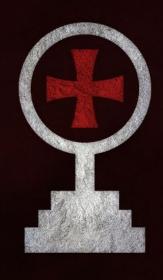

Fig. 05

The four dots represent the four evangelists of the New Testament. The triangle represents the mysteries of the Holy Trinity.

Fig. 06

Templar grave slabs were often adorned with a cross on a stepped base. The slabs represent three virtues: Faith, Hope and Love. Their legacy persisted through death.