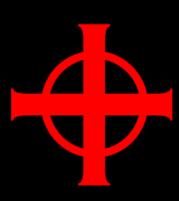

Fig. 05

The four dots represent the four evangelists of the New Testament. The triangle represents the mysteries of the Holy Trinity.

Fig. 06

Templar grave slabs were often adorned with a cross on a stepped base. The slabs represent three virtues: Faith, Hope and Love. Their legacy persisted through death.

Fig. 09

The circular shape signifies the perfection of God. The sign of the cross is their driving force.

ROUND 3 02 03 17 KNIGHTFALL ICONOGRAPHY