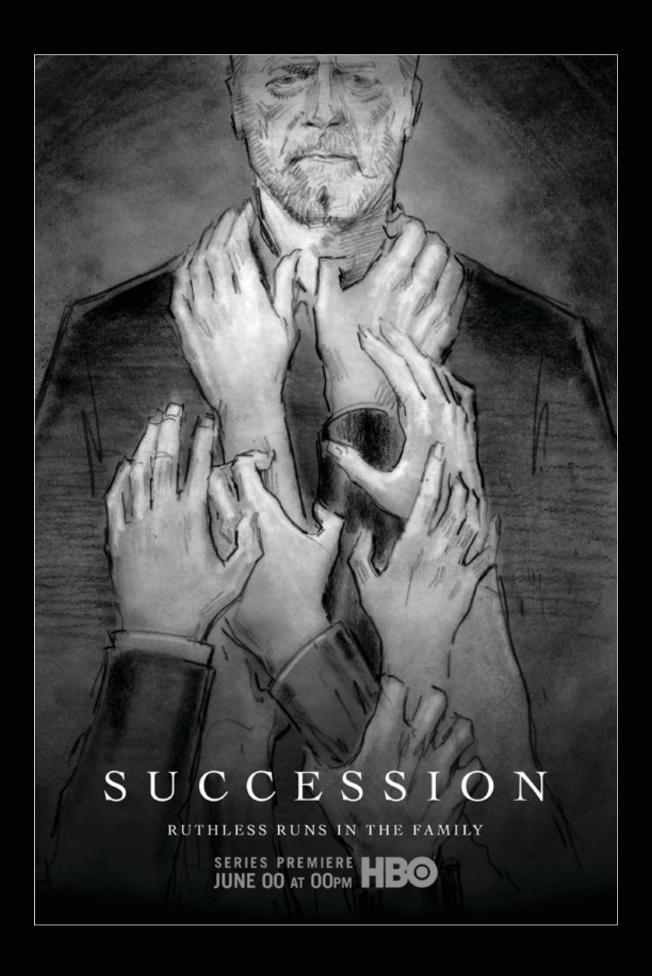

#### **GRABBING FOR POWER**

The hands of the Roy family reaching up and grabbing for Logan Roy and the power he holds.