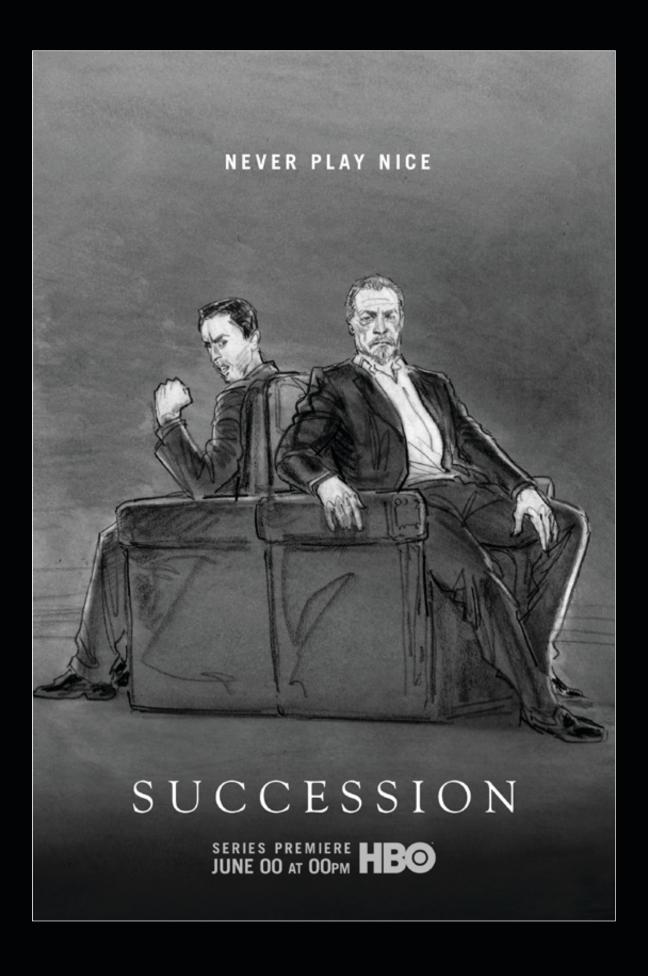

#### **BACK TO BACK**

Kendall and Logan back to back, in nice executive furniture. Kendall has a painful scowl on his face. Logan has a more confident smirk on him. They don't see eye to eye on anything. The tension is palpable.