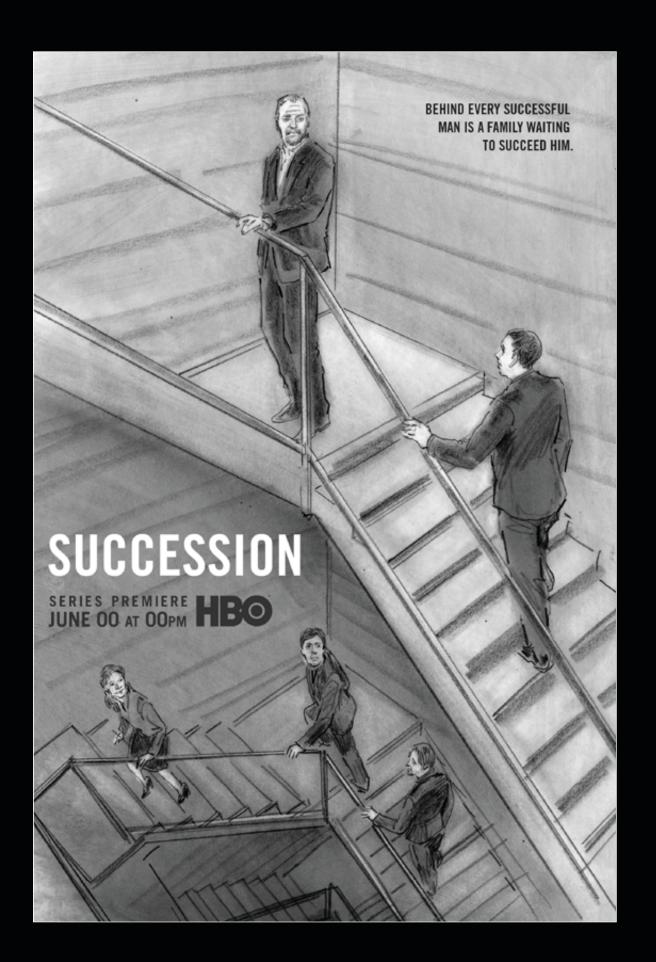

#### **CLIMBING TO THE TOP**

The Roy family in a symbolic climb to the top. A possible shooting location, as seen in the reference photo, could be the staircase at the David Zwirner gallery in NYC.