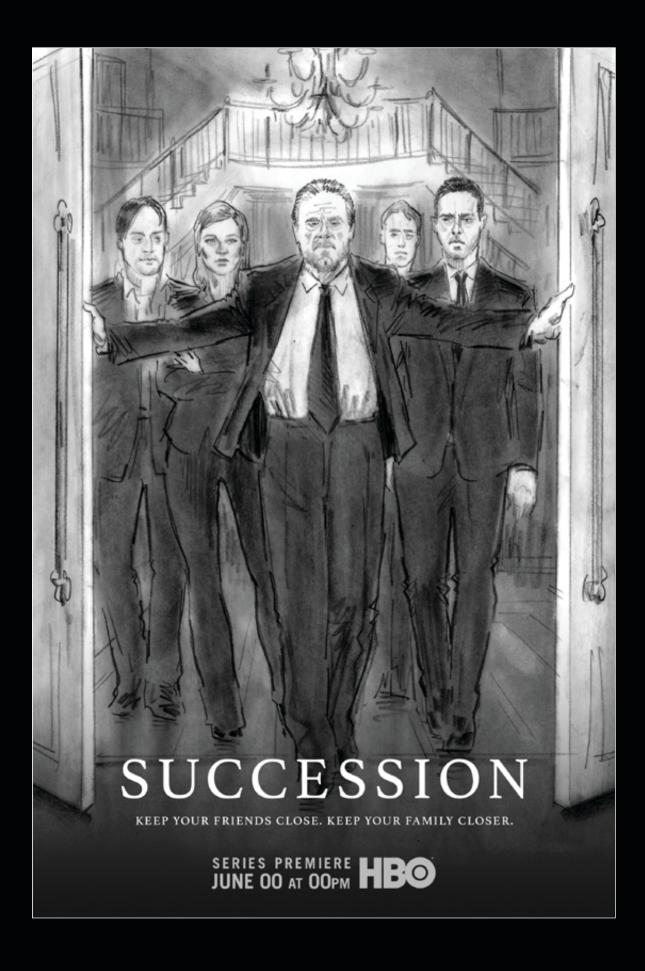

#### **GRAND ENTRANCE**

Logan bursts through large double doors toward camera. Kids in tow behind him, as if nipping his heels for his throne.