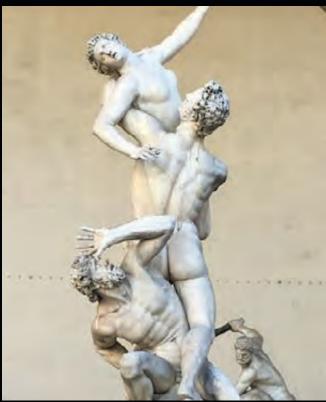

#### **SET IN STONE**

A large marble sculpture depicting the Roy family struggle for power. Logan Roy in the center with his children surrounding him, fighting for their rightful place.