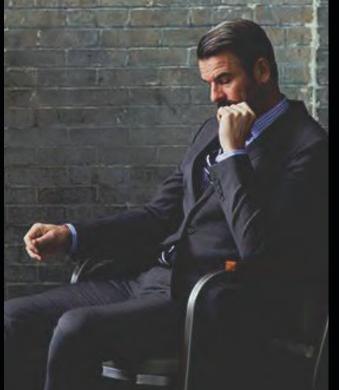

#### **CLIMBING TO THE TOP**

The Roy family in a symbolic climb to the top. A possible shooting location, as seen in the reference photo, could be the staircase at the David Zwirner gallery in NYC.