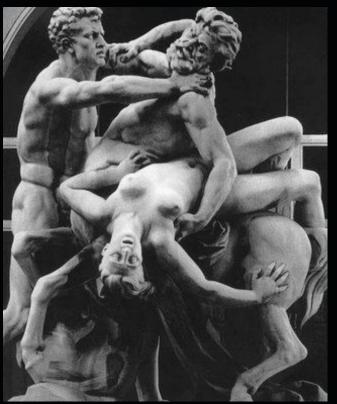

#### **SET IN STONE**

A large marble sculpture depicting the Roy family struggle for power. Logan Roy in the center with his children surrounding him, fighting for their rightful place.