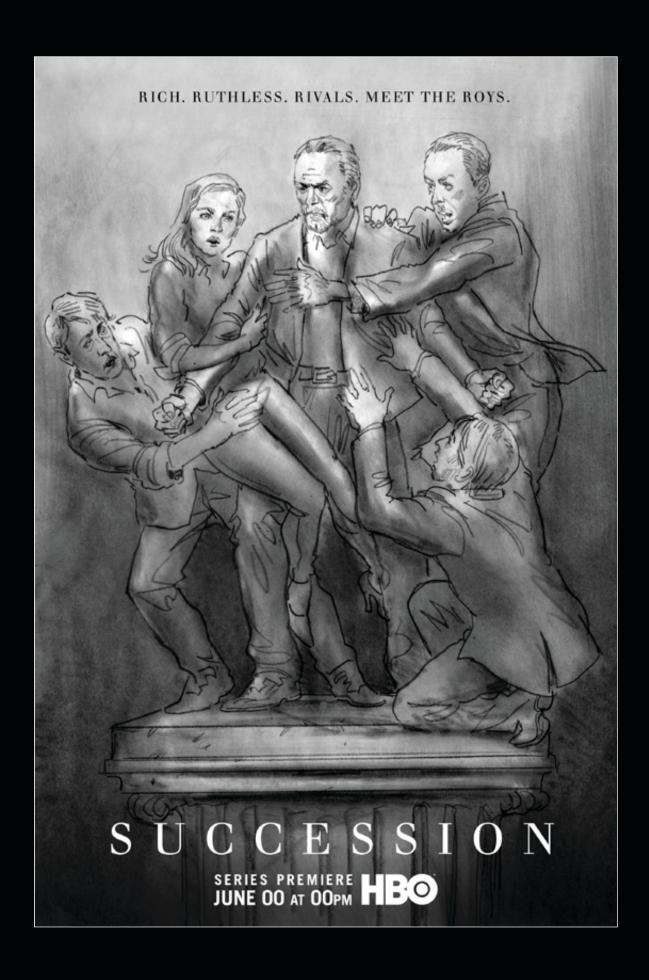

#### **SET IN STONE**

A large marble sculpture depicting the Roy family struggle for power. Logan Roy in the center with his children surrounding him, fighting for their rightful place.